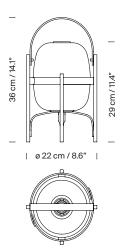

t source: LED bulb: 6 W Other light sources: Máx. 40 W E27 - E26

(Max. hgt. 105 mm / 4.1")

Light source not included. Compatible with bulbs of the Energy efficiency class (E.E.C): A<sup>++</sup>... E. Suitable only for indoor use. Always use the light source recommended or equivalent.

Input voltaje: 100, 120, 230 Vac.

(50 Hz / 60 Hz). According to destination

## Approximate weight (unpacked):

1,1 kg / 2.4 lb

# Regulations:

UNE-EN 60598 UNE-EN 55015 UNE-EN 60529

UL Dry location only UL-153 E-352592

## Cestita

Miguel Milá. 1962 Table Lamps



#### Maintenance:

Clean with a smooth cloth. Do not use ammonia, solvents or abrasive cleaning products.

#### Others:

The lamp is delivered in one package.

The assembly instructions are delivered with the product.

## Model: sizes in cm



## **Collection:** Table lamps



Cesta



Cestita



Cesta Batería



Cesta Metálica



Cestita Metálica

## Wall lamps



Wally

#### Pendant lamps



Globo Cesta



Globo Cestita