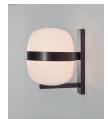

atible with bulbs of the Energy efficiency class (E.E.C): A<sup>++</sup>... E. Suitable only for indoor use. Always use the light source recommended or equivalent.

Input voltaje: 100, 120, 230 Vac.

(50 Hz / 60 Hz). According to destination

## Approximate weight (unpacked):

1,1 kg / 2.4 lb

# Regulations:

UNE-EN 60598 UNE-EN 55015 UNE-EN 60529

UL Dry location only UL-153 E-352592

## Cestita

Miguel Milá. 1962 Table Lamps



#### Maintenance:

Clean with a smooth cloth. Do not use ammonia, solvents or abrasive cleaning products.

#### Others:

The lamp is delivered in one package.

The assembly instructions are delivered with the product.

## Model: sizes in cm



## **Collection:** Table lamps



Cesta



Cestita



Cesta Batería



Cesta Metálica



Cestita Metálica

## Wall lamps



Wally

#### Pendant lamps



Globo Cesta



Globo Cestita