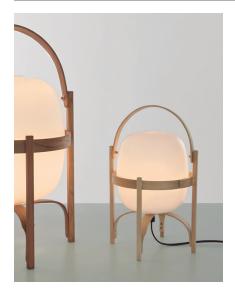

#### Cestita

Miguel Milá. 1962 Table Lamps

This is the smaller version of the Cesta. Both created over half a century ago, Cestita can house an opal-shaped globe and a white plastic one (that is more child resistant). Accordingly, it is offered at a sensibly more affordable price and maintains its firm structural simplicity, ideal for nomadic or child-centred settings.

#### **General description:**

Sumatran pine wood structure. White opal glass or white opal polyehtylene lampshade. Electric cable length: 1,40 m / 55.1"

## Cestita

Miguel Milá. 1962 Table Lamps