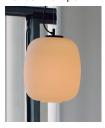

gy efficiency class (E.E.C): A<sup>++</sup>... E. Suitable only for indoor use. Always use the light source recommended or equivalent.

Input voltaje: 100, 120, 230 Vac.

(50 Hz / 60 Hz). According to destination

## Approximate weight (unpacked):

1,1 kg / 2.4 lb

# Regulations:

UNE-EN 60598 UNE-EN 55015 UNE-EN 60529

UL Dry location only UL-153 E-352592

## Cestita

Miguel Milá. 1962 Table Lamps



#### Maintenance:

Clean with a smooth cloth. Do not use ammonia, solvents or abrasive cleaning products.

#### Others:

The lamp is delivered in one package.

The assembly instructions are delivered with the product.

## Model: sizes in cm



## **Collection:** Table lamps



Cesta



Cestita



Cesta Batería



Cesta Metálica



Cestita Metálica

## Wall lamps



Wally

#### Pendant lamps



Globo Cesta



Globo Cestita