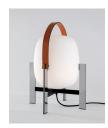

#### Cestita

Miguel Milá. 1962 Table Lamps

This is the smaller version of the Cesta. Both created over half a century ago, Cestita can house an opal-shaped globe and a white plastic one (that is more child resistant). Accordingly, it is offered at a sensibly more affordable price and maintains its firm structural simplicity, ideal for nomadic or child-centred settings.

## Cestita

Miguel Milá. 1962 Table Lamps